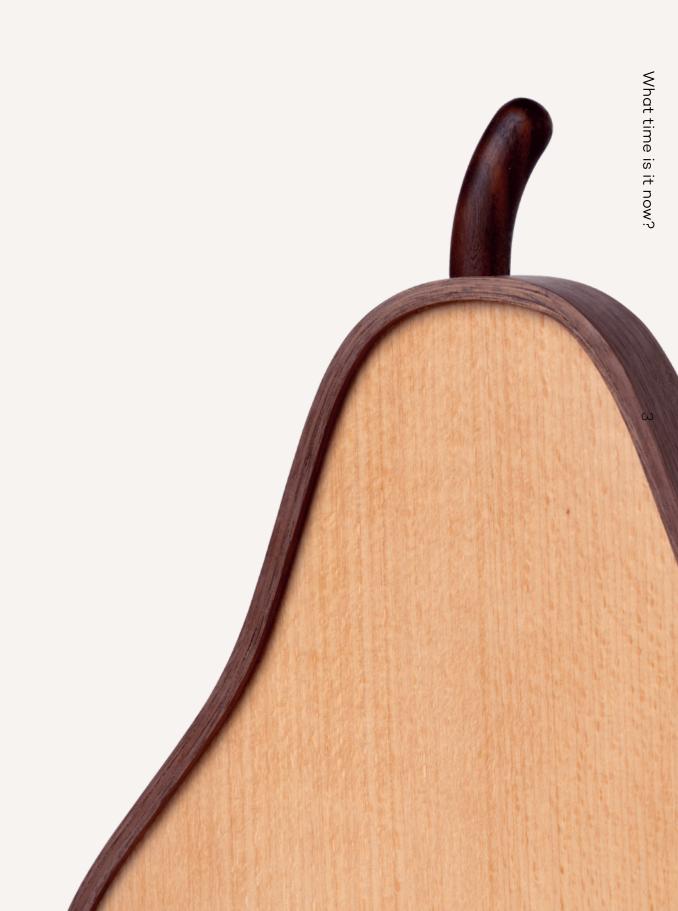

## **Pear Clock**

씨앗이 꽃을 틔우고 '어느 즈음에' 열매가 되듯이 정확히 흐르지만 정확하게 읽히고 싶지 않은 장식용 시계입니다. 씨앗두개가각자시침과분침의속도로회전하며, 시계의주인은두개의씨앗을관찰해시간의흐름을읽을수있습니다.

Inspired by time, and how flowers turn into fruits, this clock brings a unique style to the genre of timekeeping. With the art of wood bending, the delicate and timeless Pear Clock fuses both traditional craftsmanship along with modern techniques.

The two seeds represent the hour and minute hands.

You have to take the time to read the time, while enjoying the different expressions. Add a splash of whimsy to your home with this creative clock. It is a sophisticated yet fun piece of practical art that can set the mood for relaxation in your space.