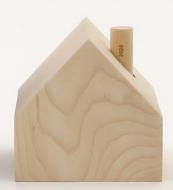

# Roof Days | 2020

단풍나무 원목으로 만든 단단한 작은 집 지붕에 그림을 얹은 달력/펜 꽃이/문진입니다. 2020년에는 'More Care, More Green'을 주제로 자연과 동물 이야기를 담았습니다. 나무굴뚝은자석이심어져있어그림을다른곳에장식할수있습니다. 해가 바뀌면 지붕의 달력 그림은 교체할 수 있습니다.

The roof is covered with monthly themed illustrations that highlight special days honoring our planet that deserve more attention.

The wooden chimney can be used as a memo magnet and its void can hold other pens. The house itself is the perfect paperweight to keep papers on your desk organized.

Make each day count with the all-rounded Roof Days desk calendar.

#### **DIMENSIONS**

W75 X D75 X H75mm

#### **MATERIALS**

Solid maple Solid birch Printed paper(FSC certified)