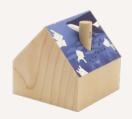

# Roof Days | 2020

단풍나무 원목으로 만든 단단한 작은 집 지붕에 그림을 얹은 달력/펜 꽃이/문진입니다. 2020년에는 'More Care, More Green'을 주제로 자연과 동물 이야기를 담았습니다. 나무굴뚝은자석이심어져있어그림을다른곳에장식할수있습니다. 해가 바뀌면 지붕의 달력 그림은 교체할 수 있습니다.

The roof is covered with monthly themed illustrations that highlight special days honoring our planet that deserve more attention.

The wooden chimney can be used as a memo magnet and its void can hold other pens. The house itself is the perfect paperweight to keep papers on your desk organized.

Make each day count with the all-rounded Roof Days desk calendar.