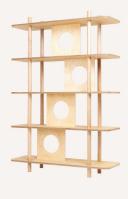

# Slidable Frame Shelf | Large

선반은 단순한 구조로 설계되어 도구 없이 맨손으로 조립할 수 있습니다.

움직이는 액자형 거치대가 있는 조립형 나무 선반 입니다. 원형으로 뚫려진 나무 거치대(프레임)는 미닫이 구조로 만들어져 이동과 탈부착이 용이해 사용자가 원하는 분위기에 맞춰 파티션처럼 공간을 분리하거나, 책과 식물을 재미있게 장식할 수 있습니다.

Slidable Frame Shelf features spacious shelves for displaying and embracing your items from all sides. Easy to assemble, the shelf can be placed anywhere in your room. It can even be the centerpiece of your space, comfortably accessible just like your chairs and tables. The shelf features slidable partitions with void-free edges that roll smoothly on rails.

Made with durable birch plywood and solid hard maple, these dividers are easily adjustable and even removable to make the combination of sizes and depths you need for your objects. Their circular centers add a decorative touch as picturesque frames, transforming your space into a gallery.

The shelf combines playful design and everyday functionality.

#### **DIMENSIONS**

W1200 X D390 X H1750mm

#### **MATERIALS**

Birch plywood, oil and wax finish Solid maple, oil and wax finish

2

5

3

4

6

7