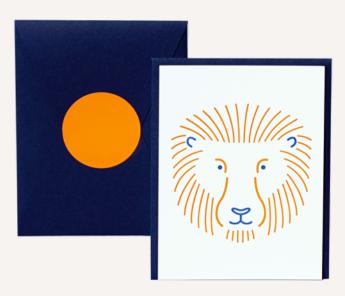

## **Animal Card**

색을 묻힌 모양 도장을 종이에 한장 한장 눌러 인쇄한 레터프레스 프린팅 엽서입니다. 그림과 색을 맞춘 단정한 사각 봉투와 원형 스티커가 함께 구성되어 있습니다.

This charming selection of letterpress cards depict expressionless animal faces with simple and clean lines. The vibrant-colored cards even come with matching stickers and envelops.

# **Animal Card**

Lion Seal

Crocodile Fox A letterpress printing postcard

21