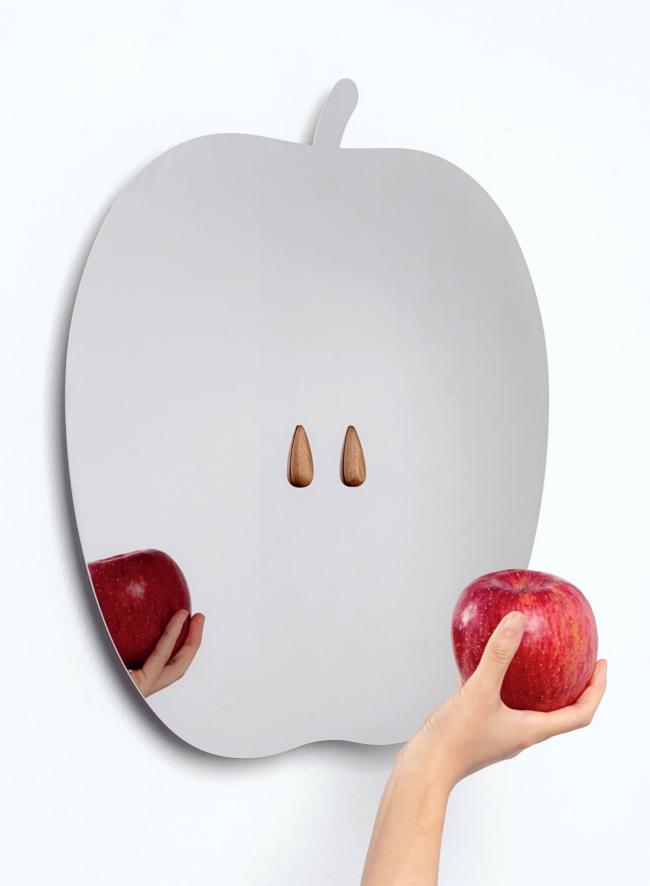

# **Big Apple**

벽에 걸어두거나 한 켠에 세워둘 수 있는 종이처럼 얇고 큼직한 사과 모양 장식 거울입니다. 공간에서 일어나는 다양한 모습들을 커다란 사과 안에 담아 볼 수 있습니다. 거울 중앙의 씨앗은 테두리 없이도 벽에 단단하게 고정할 수 있도록 고안한 뒷면 장치의 일부입니다.

How would you like an apple hanging on your wall?

Start everyday with a smile by looking into an apple shaped wall mirror.

Made with the finest polished stainless-steel, it's unbreakable and safe.

And the solid wooden apple seeds cleverly hide the anchors of the mirror.

Brighten up your smile and make your life more beautiful with the Big Apple.

#### **DIMENSIONS**

W470 X D26 X H475mm

#### **MATERIALS**

Stainless-steel Solid walnut Beeswax finish

주머니에 넣어 휴대할 수 있는 그림 액자입니다. 손수건으로 사용하거나 비닐 대신 과일을 담는 장바구니로도 사용 할 수 있습니다.

Fill up your pocket with warmth or brighten up your room with Pocket Frame Hippo handkerchief.