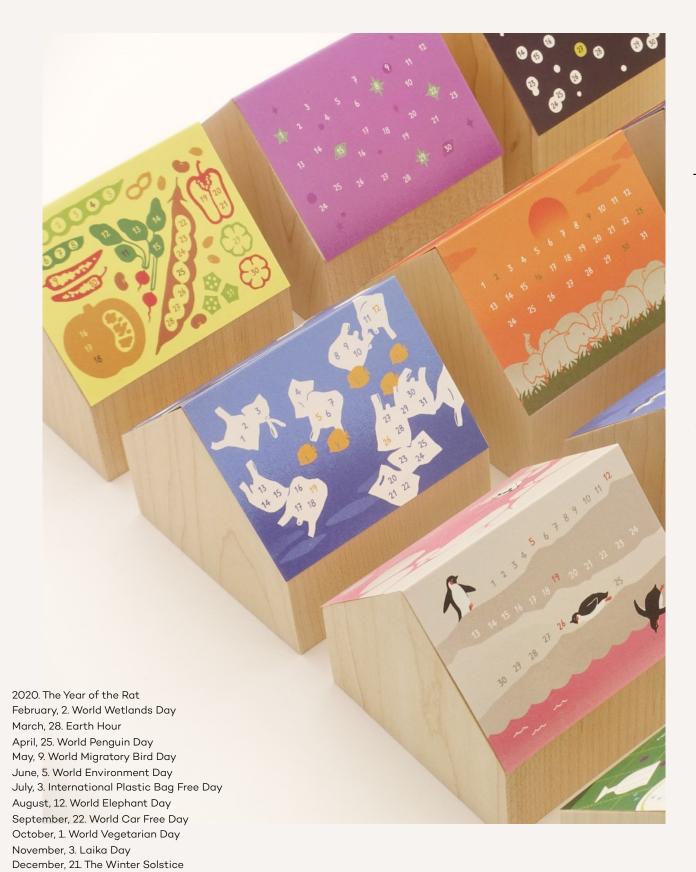

# Roof Days | 2020

단풍나무 원목으로 만든 단단한 작은 집 지붕에 그림을 얹은 달력/펜 꽃이/문진입니다. 2020년에는 'More Care, More Green'을 주제로 자연과 동물 이야기를 담았습니다. 나무굴뚝은자석이심어져있어그림을다른곳에장식할수있습니다. 해가 바뀌면 지붕의 달력 그림은 교체할 수 있습니다.

The roof is covered with monthly themed illustrations that highlight special days honoring our planet that deserve more attention.

The wooden chimney can be used as a memo magnet and its void can hold other pens. The house itself is the perfect paperweight to keep papers on your desk organized.

Make each day count with the all-rounded Roof Days desk calendar.