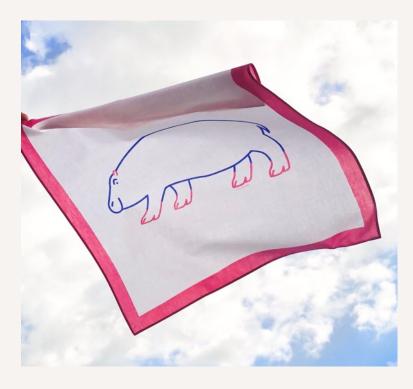

#### **MATERIALS**

Stainless-steel Solid walnut Beeswax finish

주머니에 넣어 휴대할 수 있는 그림 액자입니다. 손수건으로 사용하거나 비닐 대신 과일을 담는 장바구니로도 사용 할 수 있습니다.

Fill up your pocket with warmth or brighten up your room with Pocket Frame Hippo handkerchief.

The lovely hippo in pink boots will accompany you, wherever you go.

You can also hang it up on the wall to decorate your space. The pink framed handkerchief will make your heart melt with each glance.

#### **DIMENSIONS**

W500 X H500mm

#### **MATERIALS**

100% Cotton Printing and dyeing