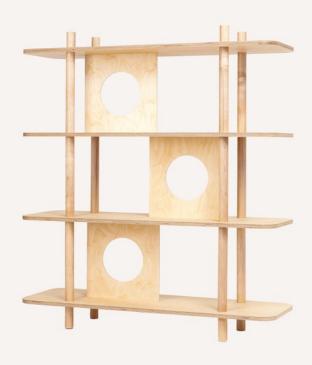

# Slidable Frame Shelf | Large

선반은 단순한 구조로 설계되어 도구 없이 맨손으로 조립할 수 있습니다.

움직이는 액자형 거치대가 있는 조립형 나무 선반 입니다. 원형으로 뚫려진 나무 거치대(프레임)는 미닫이 구조로 만들어져 이동과 탈부착이 용이해 사용자가 원하는 분위기에 맞춰 파티션처럼 공간을 분리하거나, 책과 식물을 재미있게 장식할 수 있습니다.

Slidable Frame Shelf features spacious shelves for displaying and embracing your items from all sides. Easy to assemble, the shelf can be placed anywhere in your room. It can even be the centerpiece of your space, comfortably accessible just like your chairs and tables. The shelf features slidable partitions with void-free edges that roll smoothly on rails.

Made with durable birch plywood and solid hard maple, these dividers are easily adjustable and even removable to make the combination of sizes and depths you need for your objects. Their circular centers add a decorative touch as picturesque frames, transforming your space into a gallery.

The shelf combines playful design and everyday functionality.

#### **DIMENSIONS**

W1200 X D390 X H1750mm

#### **MATERIALS**

Birch plywood, oil and wax finish Solid maple, oil and wax finish

2

5

3

4

6

7