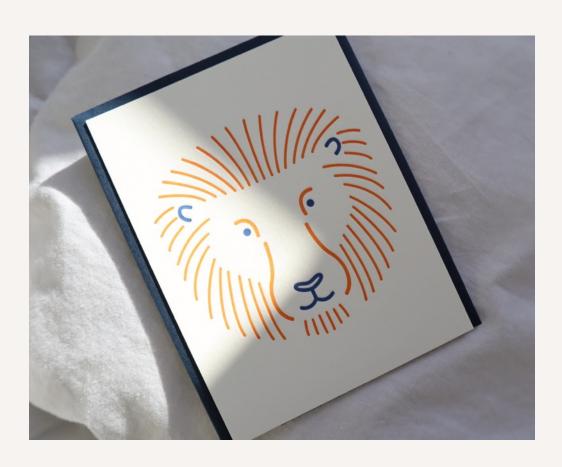

## **Animal Card**

색을 묻힌 모양 도장을 종이에 한장 한장 눌러 인쇄한 레터프레스 프린팅 엽서입니다. 그림과 색을 맞춘 단정한 사각 봉투와 원형 스티커가 함께 구성되어 있습니다.

This charming selection of letterpress cards depict expressionless animal faces with simple and clean lines. The vibrant-colored cards even come with matching stickers and envelops.

# **Animal Card**

Lion Seal

Crocodile Fox A letterpress printing postcard

21