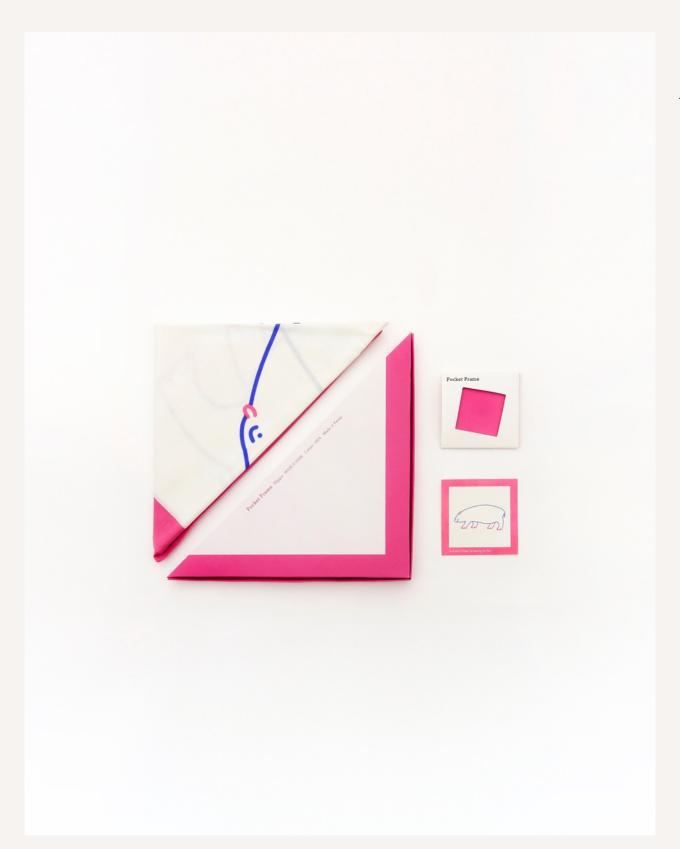

#### **MATERIALS**

Stainless-steel Solid walnut Beeswax finish

주머니에 넣어 휴대할 수 있는 그림 액자입니다. 손수건으로 사용하거나 비닐 대신 과일을 담는 장바구니로도 사용 할 수 있습니다.

Fill up your pocket with warmth or brighten up your room with Pocket Frame Hippo handkerchief.

The lovely hippo in pink boots will accompany you, wherever you go.

You can also hang it up on the wall to decorate your space. The pink framed handkerchief will make your heart melt with each glance.