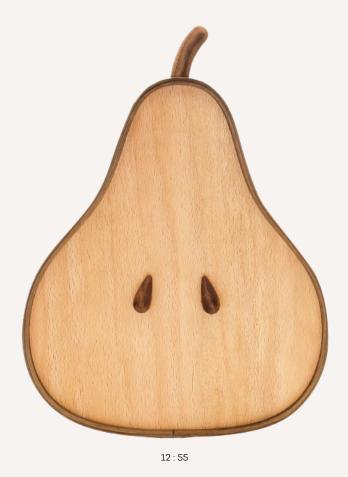

## **Pear Clock**

씨앗이 꽃을 틔우고 '어느 즈음에' 열매가 되듯이 정확히 흐르지만 정확하게 읽히고 싶지 않은 장식용 시계입니다. 씨앗두개가각자시침과분침의속도로회전하며, 시계의주인은두개의씨앗을관찰해시간의흐름을읽을수있습니다.

Inspired by time, and how flowers turn into fruits, this clock brings a unique style to the genre of timekeeping. With the art of wood bending, the delicate and timeless Pear Clock fuses both traditional craftsmanship along with modern techniques.

The two seeds represent the hour and minute hands.

You have to take the time to read the time, while enjoying the different expressions. Add a splash of whimsy to your home with this creative clock. It is a sophisticated yet fun piece of practical art that can set the mood for relaxation in your space.

#### **DIMENSIONS**

W260 X D37 X H350mm

#### **MATERIALS**

Solid walnut Beech plywood Beeswax finish

#### **ACCESSORIES**

No-noise movement