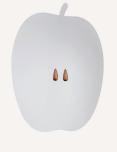

# **Big Apple**

벽에 걸어두거나 한 켠에 세워둘 수 있는 종이처럼 얇고 큼직한 사과 모양 장식 거울입니다. 공간에서 일어나는 다양한 모습들을 커다란 사과 안에 담아 볼 수 있습니다. 거울 중앙의 씨앗은 테두리 없이도 벽에 단단하게 고정할 수 있도록 고안한 뒷면 장치의 일부입니다.

How would you like an apple hanging on your wall?

Start everyday with a smile by looking into an apple shaped wall mirror.

Made with the finest polished stainless-steel, it's unbreakable and safe.

And the solid wooden apple seeds cleverly hide the anchors of the mirror.

Brighten up your smile and make your life more beautiful with the Big Apple.

#### **DIMENSIONS**

W470 X D26 X H475mm

#### **MATERIALS**

Stainless-steel Solid walnut Beeswax finish

주머니에 넣어 휴대할 수 있는 그림 액자입니다. 손수건으로 사용하거나 비닐 대신 과일을 담는 장바구니로도 사용 할 수 있습니다.

Fill up your pocket with warmth or brighten up your room with Pocket Frame Hippo handkerchief.