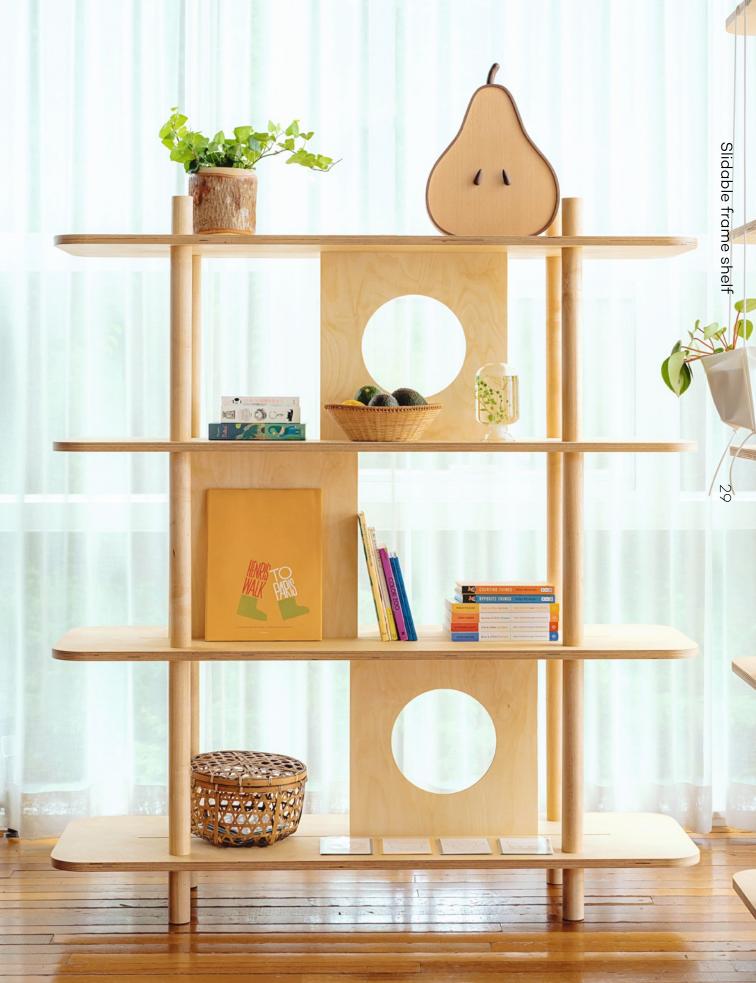

# Slidable Frame Shelf | Small

움직이는 액자형 거치대가 있는 조립형 나무 선반 입니다. 원형으로 뚫려진 나무 거치대(프레임)는 미닫이 구조로 만들어져 이동과 탈부착이 용이해 사용자가 원하는 분위기에 맞춰 파티션처럼 공간을 분리하거나, 책과 식물을 재미있게 장식할 수 있습니다. 선반은 단순한 구조로 설계되어 도구 없이 맨손으로 조립할 수 있습니다.

Slidable Frame Shelf features spacious shelves for displaying and embracing your items from all sides. Easy to assemble, the shelf can be placed anywhere in your room. It can even be the centerpiece of your space, comfortably accessible just like your chairs and tables. The shelf features slidable partitions with void-free edges that roll smoothly on rails.

Made with durable birch plywood and solid hard maple, these dividers are easily adjustable and even removable to make the combination of sizes and depths you need for your objects. Their circular centers add a decorative touch as picturesque frames, transforming your space into a gallery.

The shelf combines playful design and everyday functionality.