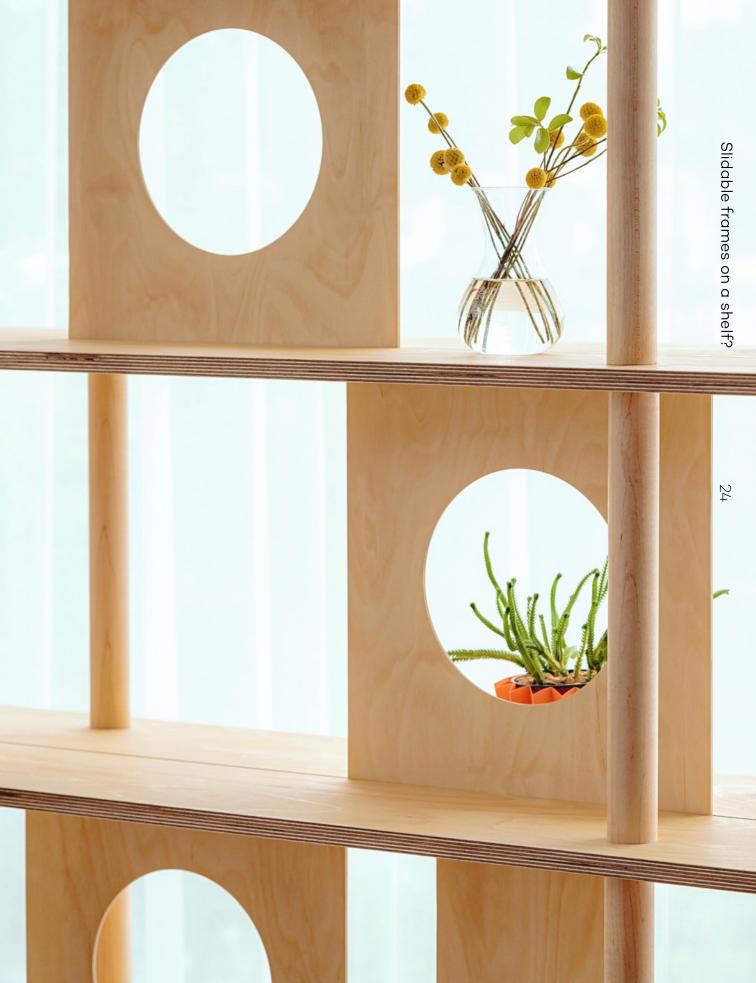

# Slidable Frame Shelf | Small

움직이는 액자형 거치대가 있는 조립형 나무 선반 입니다. 원형으로 뚫려진 나무 거치대(프레임)는 미닫이 구조로 만들어져 이동과 탈부착이 용이해 사용자가 원하는 분위기에 맞춰 파티션처럼 공간을 분리하거나, 책과 식물을 재미있게 장식할 수 있습니다. 선반은 단순한 구조로 설계되어 도구 없이 맨손으로 조립할 수 있습니다.

Slidable Frame Shelf features spacious shelves for displaying and embracing your items from all sides. Easy to assemble, the shelf can be placed anywhere in your room. It can even be the centerpiece of your space, comfortably accessible just like your chairs and tables. The shelf features slidable partitions with void-free edges that roll smoothly on rails.

Made with durable birch plywood and solid hard maple, these dividers are easily adjustable and even removable to make the combination of sizes and depths you need for your objects. Their circular centers add a decorative touch as picturesque frames, transforming your space into a gallery.

The shelf combines playful design and everyday functionality.