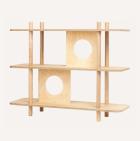

# Slidable Frame Shelf | Small

움직이는 액자형 거치대가 있는 조립형 나무 선반 입니다. 원형으로 뚫려진 나무 거치대(프레임)는 미닫이 구조로 만들어져 이동과 탈부착이 용이해 사용자가 원하는 분위기에 맞춰 파티션처럼 공간을 분리하거나, 책과 식물을 재미있게 장식할 수 있습니다. 선반은 단순한 구조로 설계되어 도구 없이 맨손으로 조립할 수 있습니다.

Slidable Frame Shelf features spacious shelves for displaying and embracing your items from all sides. Easy to assemble, the shelf can be placed anywhere in your room. It can even be the centerpiece of your space, comfortably accessible just like your chairs and tables. The shelf features slidable partitions with void-free edges that roll smoothly on rails.

Made with durable birch plywood and solid hard maple, these dividers are easily adjustable and even removable to make the combination of sizes and depths you need for your objects. Their circular centers add a decorative touch as picturesque frames, transforming your space into a gallery.

The shelf combines playful design and everyday functionality.

#### **DIMENSIONS**

W1200 X D390 X H970mm

#### **MATERIALS**

Birch plywood, oil and wax finish Solid maple, oil and wax finish