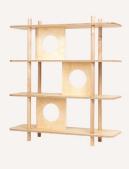

# Slidable Frame Shelf | Small

움직이는 액자형 거치대가 있는 조립형 나무 선반 입니다. 원형으로 뚫려진 나무 거치대(프레임)는 미닫이 구조로 만들어져 이동과 탈부착이 용이해 사용자가 원하는 분위기에 맞춰 파티션처럼 공간을 분리하거나, 책과 식물을 재미있게 장식할 수 있습니다. 선반은 단순한 구조로 설계되어 도구 없이 맨손으로 조립할 수 있습니다.

Slidable Frame Shelf features spacious shelves for displaying and embracing your items from all sides. Easy to assemble, the shelf can be placed anywhere in your room. It can even be the centerpiece of your space, comfortably accessible just like your chairs and tables. The shelf features slidable partitions with void-free edges that roll smoothly on rails.

Made with durable birch plywood and solid hard maple, these dividers are easily adjustable and even removable to make the combination of sizes and depths you need for your objects. Their circular centers add a decorative touch as picturesque frames, transforming your space into a gallery.

The shelf combines playful design and everyday functionality.

#### **DIMENSIONS**

W1200 X D390 X H970mm

#### **MATERIALS**

Birch plywood, oil and wax finish Solid maple, oil and wax finish