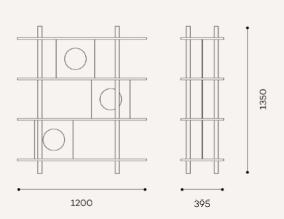

# Slidable Frame Shelf | Medium

움직이는 액자형 거치대가 있는 조립형 나무 선반 입니다. 원형으로 뚫려진 나무 거치대(프레임)는 미닫이 구조로 만들어져 이동과 탈부착이 용이해

사용자가 원하는 분위기에 맞춰 파티션처럼 공간을 분리하거나, 책과 식물을 재미있게 장식할 수 있습니다.

선반은 단순한 구조로 설계되어 도구 없이 맨손으로 조립할 수 있습니다.

Slidable Frame Shelf features spacious shelves for displaying and embracing your items from all sides. Easy to assemble, the shelf can be placed anywhere in your room. It can even be the centerpiece of your space, comfortably accessible just like your chairs and tables. The shelf features slidable partitions with void-free edges that roll smoothly on rails.

Made with durable birch plywood and solid hard maple, these dividers are easily adjustable and even removable to make the combination of sizes and depths you need for your objects. Their circular centers add a decorative touch as picturesque frames, transforming your space into a gallery.

#### **DIMENSIONS**

W1200 X D390 X H1350mm

#### **MATERIALS**

Birch plywood, oil and wax finish Solid maple, oil and wax finish