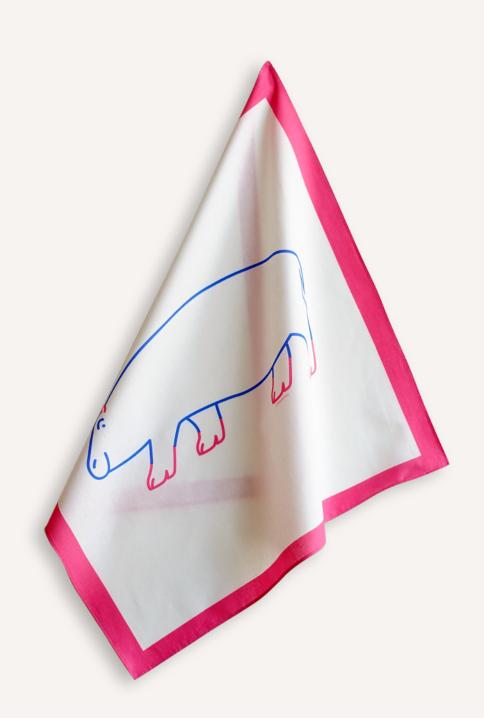

#### **MATERIALS**

Stainless-steel Solid walnut Beeswax finish

주머니에 넣어 휴대할 수 있는 그림 액자입니다. 손수건으로 사용하거나 비닐 대신 과일을 담는 장바구니로도 사용 할 수 있습니다.

Fill up your pocket with warmth or brighten up your room with Pocket Frame Hippo handkerchief.

The lovely hippo in pink boots will accompany you, wherever you go.

You can also hang it up on the wall to decorate your space. The pink framed handkerchief will make your heart melt with each glance.