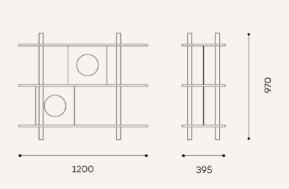

# Slidable Frame Shelf | Small

움직이는 액자형 거치대가 있는 조립형 나무 선반 입니다. 원형으로 뚫려진 나무 거치대(프레임)는 미닫이 구조로 만들어져 이동과 탈부착이 용이해 사용자가 원하는 분위기에 맞춰 파티션처럼 공간을 분리하거나, 책과 식물을 재미있게 장식할 수 있습니다. 선반은 단순한 구조로 설계되어 도구 없이 맨손으로 조립할 수 있습니다.

Slidable Frame Shelf features spacious shelves for displaying and embracing your items from all sides. Easy to assemble, the shelf can be placed anywhere in your room. It can even be the centerpiece of your space, comfortably accessible just like your chairs and tables. The shelf features slidable partitions with void-free edges that roll smoothly on rails.

Made with durable birch plywood and solid hard maple, these dividers are easily adjustable and even removable to make the combination of sizes and depths you need for your objects. Their circular centers add a decorative touch as picturesque frames, transforming your space into a gallery.

#### **DIMENSIONS**

W1200 X D390 X H970mm

#### **MATERIALS**

Birch plywood, oil and wax finish Solid maple, oil and wax finish