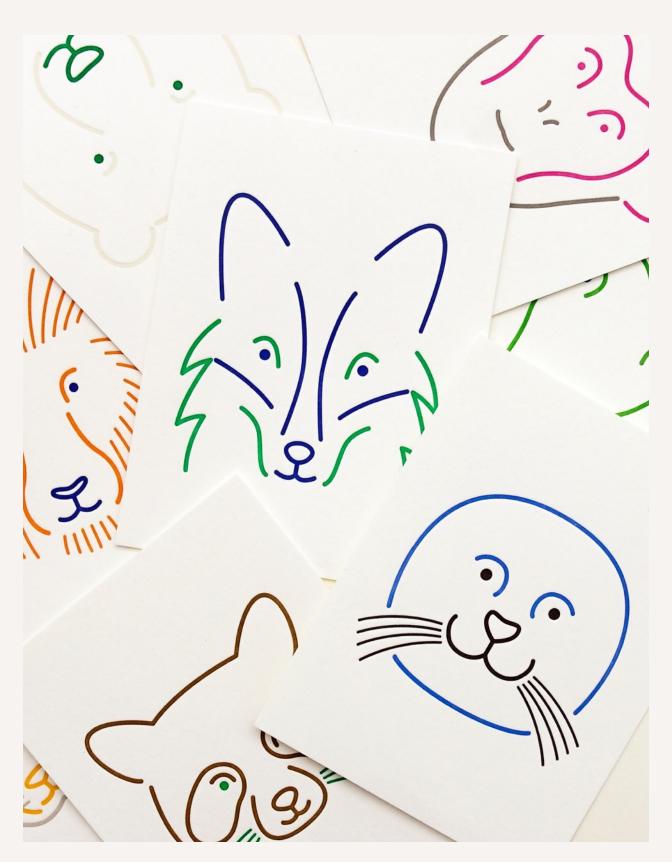

## **Animal Card**

색을 묻힌 모양 도장을 종이에 한장 한장 눌러 인쇄한 레터프레스 프린팅 엽서입니다. 그림과 색을 맞춘 단정한 사각 봉투와 원형 스티커가 함께 구성되어 있습니다.

This charming selection of letterpress cards depict expressionless animal faces with simple and clean lines. The vibrant-colored cards even come with matching stickers and envelops.

# **Animal Card**

Lion Seal

Crocodile Fox A letterpress printing postcard

21