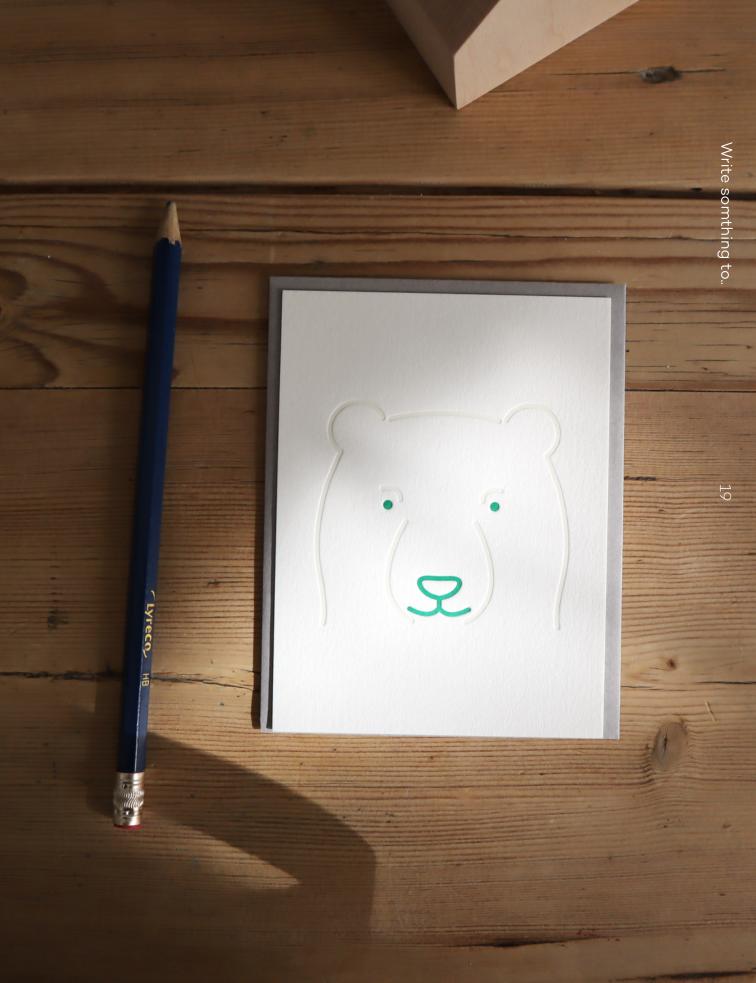

## **Animal Card**

색을 묻힌 모양 도장을 종이에 한장 한장 눌러 인쇄한 레터프레스 프린팅 엽서입니다. 그림과 색을 맞춘 단정한 사각 봉투와 원형 스티커가 함께 구성되어 있습니다.

This charming selection of letterpress cards depict expressionless animal faces with simple and clean lines. The vibrant-colored cards even come with matching stickers and envelops.

# **Animal Card**

Monkey

Raccoon

Polar bear Wolf