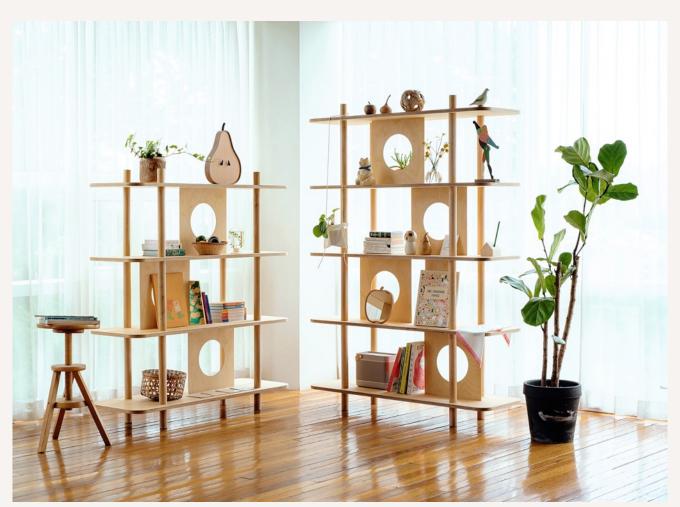

# Slidable Frame Shelf | Small

움직이는 액자형 거치대가 있는 조립형 나무 선반 입니다. 원형으로 뚫려진 나무 거치대(프레임)는 미닫이 구조로 만들어져 이동과 탈부착이 용이해 사용자가 원하는 분위기에 맞춰 파티션처럼 공간을 분리하거나, 책과 식물을 재미있게 장식할 수 있습니다. 선반은 단순한 구조로 설계되어 도구 없이 맨손으로 조립할 수 있습니다.

# Slidable Frame Shelf | Medium

움직이는 액자형 거치대가 있는 조립형 나무 선반 입니다. 원형으로 뚫려진 나무 거치대(프레임)는 미닫이 구조로 만들어져 이동과 탈부착이 용이해

사용자가 원하는 분위기에 맞춰 파티션처럼 공간을 분리하거나, 책과 식물을 재미있게 장식할 수 있습니다.

선반은 단순한 구조로 설계되어 도구 없이 맨손으로 조립할 수 있습니다.

# Slidable Frame Shelf | Large

선반은 단순한 구조로 설계되어 도구 없이 맨손으로 조립할 수 있습니다.

움직이는 액자형 거치대가 있는 조립형 나무 선반 입니다. 원형으로 뚫려진 나무 거치대(프레임)는 미닫이 구조로 만들어져 이동과 탈부착이 용이해 사용자가 원하는 분위기에 맞춰 파티션처럼 공간을 분리하거나, 책과 식물을 재미있게 장식할 수 있습니다.