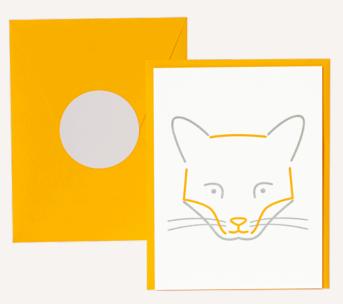

## **Animal Card**

색을 묻힌 모양 도장을 종이에 한장 한장 눌러 인쇄한 레터프레스 프린팅 엽서입니다. 그림과 색을 맞춘 단정한 사각 봉투와 원형 스티커가 함께 구성되어 있습니다.

This charming selection of letterpress cards depict expressionless animal faces with simple and clean lines. The vibrant-colored cards even come with matching stickers and envelops.

#### **DIMENSIONS**

W92 X H122mm

#### **MATERIALS**

Paper(FSC certified) Letterpress printing

# **Animal Card**

Lion Seal

Crocodile Fox A letterpress printing postcard

21