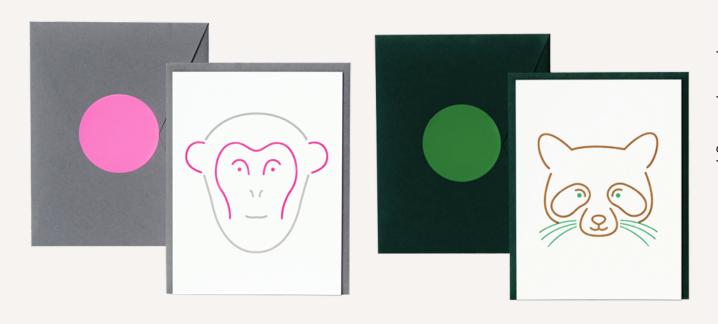

## **Animal Card**

색을 묻힌 모양 도장을 종이에 한장 한장 눌러 인쇄한 레터프레스 프린팅 엽서입니다. 그림과 색을 맞춘 단정한 사각 봉투와 원형 스티커가 함께 구성되어 있습니다.

This charming selection of letterpress cards depict expressionless animal faces with simple and clean lines. The vibrant-colored cards even come with matching stickers and envelops.

# **Animal Card**

Monkey

Raccoon

Polar bear Wolf