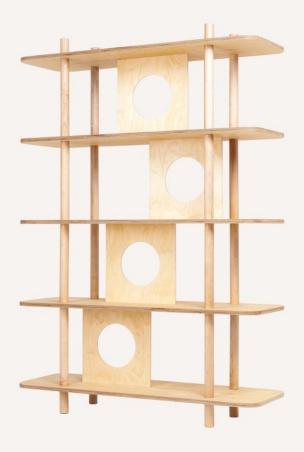

# Slidable Frame Shelf | Medium

움직이는 액자형 거치대가 있는 조립형 나무 선반 입니다. 원형으로 뚫려진 나무 거치대(프레임)는 미닫이 구조로 만들어져 이동과 탈부착이 용이해

사용자가 원하는 분위기에 맞춰 파티션처럼 공간을 분리하거나, 책과 식물을 재미있게 장식할 수 있습니다.

선반은 단순한 구조로 설계되어 도구 없이 맨손으로 조립할 수 있습니다.

Slidable Frame Shelf features spacious shelves for displaying and embracing your items from all sides. Easy to assemble, the shelf can be placed anywhere in your room. It can even be the centerpiece of your space, comfortably accessible just like your chairs and tables. The shelf features slidable partitions with void-free edges that roll smoothly on rails.

Made with durable birch plywood and solid hard maple, these dividers are easily adjustable and even removable to make the combination of sizes and depths you need for your objects. Their circular centers add a decorative touch as picturesque frames, transforming your space into a gallery.

The shelf combines playful design and everyday functionality.

#### **DIMENSIONS**

W1200 X D390 X H1350mm

#### **MATERIALS**

Birch plywood, oil and wax finish Solid maple, oil and wax finish