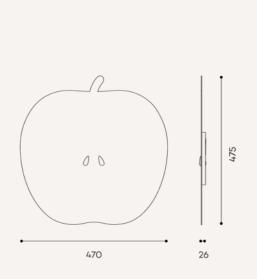

# **Big Apple**

벽에 걸어두거나 한 켠에 세워둘 수 있는 종이처럼 얇고 큼직한 사과 모양 장식 거울입니다. 공간에서 일어나는 다양한 모습들을 커다란 사과 안에 담아 볼 수 있습니다. 거울 중앙의 씨앗은 테두리 없이도 벽에 단단하게 고정할 수 있도록 고안한 뒷면 장치의 일부입니다.

How would you like an apple hanging on your wall?

Start everyday with a smile by looking into an apple shaped wall mirror.

Made with the finest polished stainless-steel, it's unbreakable and safe.

And the solid wooden apple seeds cleverly hide the anchors of the mirror.

#### **DIMENSIONS**

W470 X D26 X H475mm

#### **MATERIALS**

Stainless-steel Solid walnut Beeswax finish

주머니에 넣어 휴대할 수 있는 그림 액자입니다. 손수건으로 사용하거나 비닐 대신 과일을 담는 장바구니로도 사용 할 수 있습니다.

Fill up your pocket with warmth or brighten up your room with Pocket Frame Hippo handkerchief.