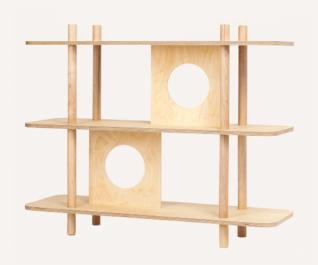

# Slidable Frame Shelf | Small

움직이는 액자형 거치대가 있는 조립형 나무 선반 입니다. 원형으로 뚫려진 나무 거치대(프레임)는 미닫이 구조로 만들어져 이동과 탈부착이 용이해 사용자가 원하는 분위기에 맞춰 파티션처럼 공간을 분리하거나, 책과 식물을 재미있게 장식할 수 있습니다. 선반은 단순한 구조로 설계되어 도구 없이 맨손으로 조립할 수 있습니다.

Slidable Frame Shelf features spacious shelves for displaying and embracing your items from all sides. Easy to assemble, the shelf can be placed anywhere in your room. It can even be the centerpiece of your space, comfortably accessible just like your chairs and tables. The shelf features slidable partitions with void-free edges that roll smoothly on rails.

Made with durable birch plywood and solid hard maple, these dividers are easily adjustable and even removable to make the combination of sizes and depths you need for your objects. Their circular centers add a decorative touch as picturesque frames, transforming your space into a gallery.

The shelf combines playful design and everyday functionality.