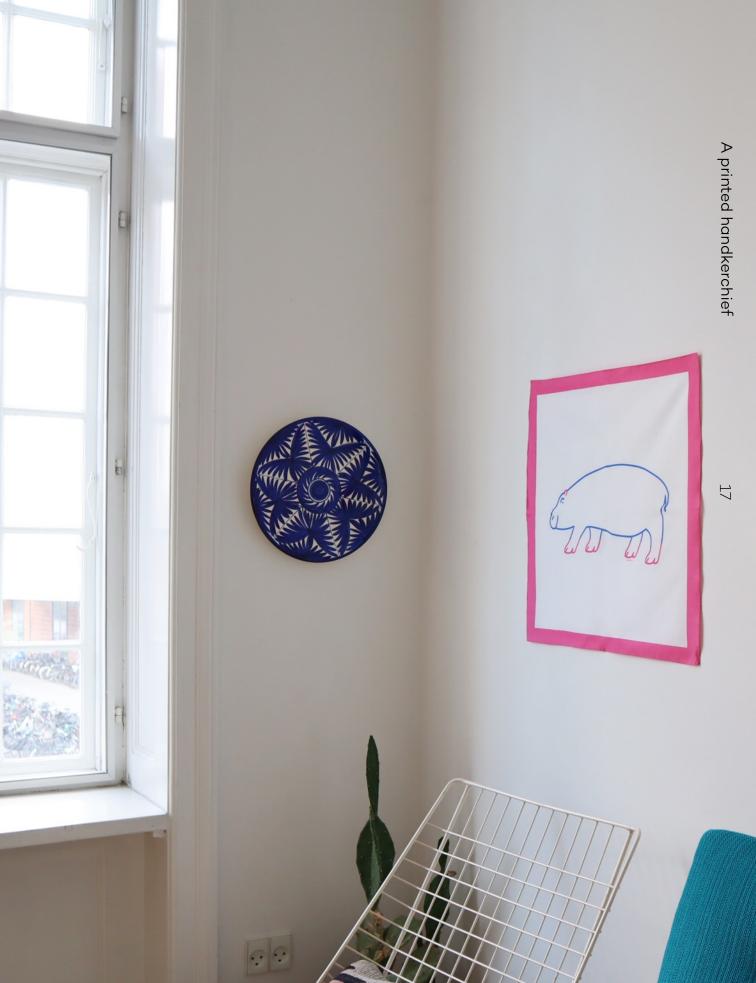

#### **MATERIALS**

Stainless-steel Solid walnut Beeswax finish

주머니에 넣어 휴대할 수 있는 그림 액자입니다. 손수건으로 사용하거나 비닐 대신 과일을 담는 장바구니로도 사용 할 수 있습니다.

Fill up your pocket with warmth or brighten up your room with Pocket Frame Hippo handkerchief.

The lovely hippo in pink boots will accompany you, wherever you go.

You can also hang it up on the wall to decorate your space. The pink framed handkerchief will make your heart melt with each glance.