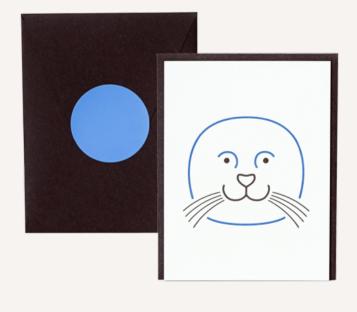

## **Animal Card**

색을 묻힌 모양 도장을 종이에 한장 한장 눌러 인쇄한 레터프레스 프린팅 엽서입니다. 그림과 색을 맞춘 단정한 사각 봉투와 원형 스티커가 함께 구성되어 있습니다.

This charming selection of letterpress cards depict expressionless animal faces with simple and clean lines. The vibrant-colored cards even come with matching stickers and envelops.

# **Animal Card**

Lion Seal

Crocodile Fox A letterpress printing postcard

21