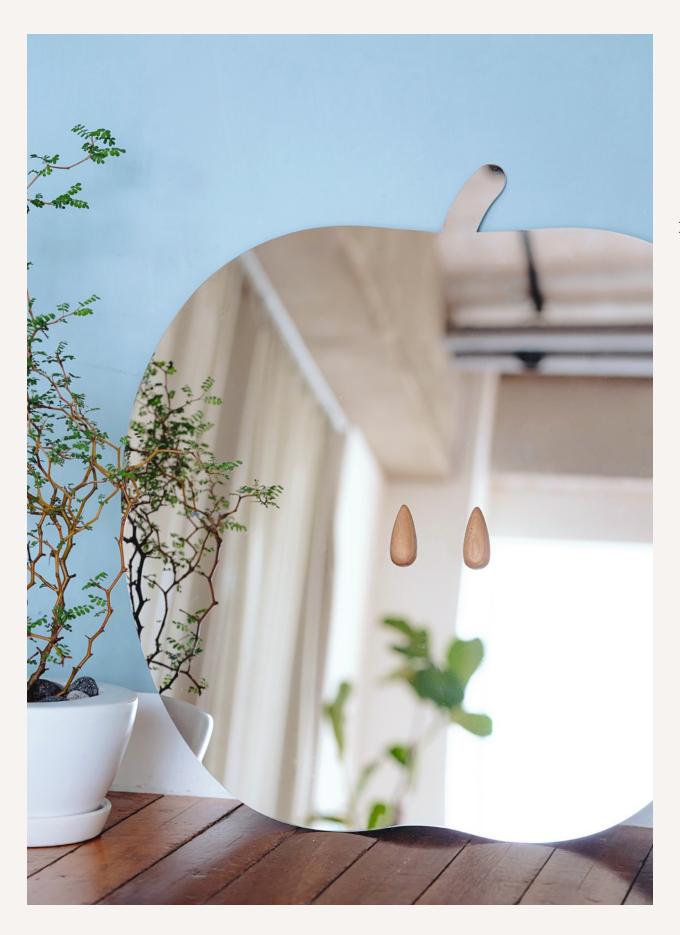

# **Big Apple**

벽에 걸어두거나 한 켠에 세워둘 수 있는 종이처럼 얇고 큼직한 사과 모양 장식 거울입니다. 공간에서 일어나는 다양한 모습들을 커다란 사과 안에 담아 볼 수 있습니다. 거울 중앙의 씨앗은 테두리 없이도 벽에 단단하게 고정할 수 있도록 고안한 뒷면 장치의 일부입니다.

How would you like an apple hanging on your wall?

Start everyday with a smile by looking into an apple shaped wall mirror.

Made with the finest polished stainless-steel, it's unbreakable and safe.

And the solid wooden apple seeds cleverly hide the anchors of the mirror.

Brighten up your smile and make your life more beautiful with the Big Apple.