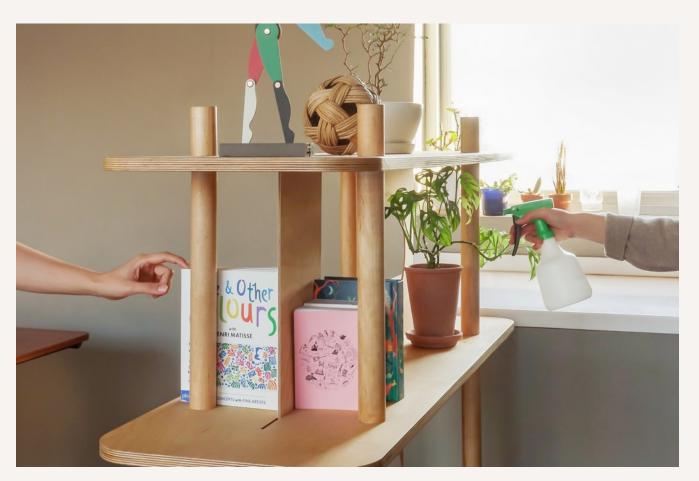

Slidable Frame Shelf features spacious shelves for displaying and embracing your items from all sides. Easy to assemble, the shelf can be placed anywhere in your room. It can even be the centerpiece of your space, comfortably accessible just like your chairs and tables. The shelf features slidable partitions with void-free edges that roll smoothly on rails.

Made with durable birch plywood and solid hard maple, these dividers are easily adjustable and even removable to make the combination of sizes and depths you need for your objects. Their circular centers add a decorative touch as picturesque frames, transforming your space into a gallery.