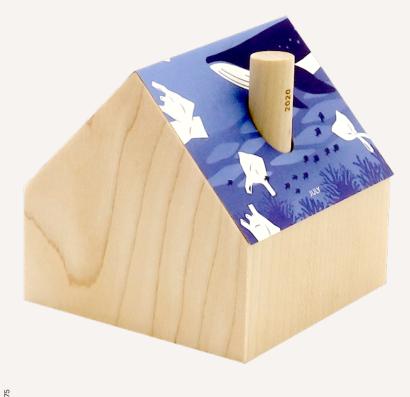

# Roof Days | 2020

단풍나무 원목으로 만든 단단한 작은 집 지붕에 그림을 얹은 달력/펜 꽃이/문진입니다. 2020년에는 'More Care, More Green'을 주제로 자연과 동물 이야기를 담았습니다. 나무굴뚝은자석이심어져있어그림을다른곳에장식할수있습니다. 해가 바뀌면 지붕의 달력 그림은 교체할 수 있습니다.

The roof is covered with monthly themed illustrations that highlight special days honoring our planet that deserve more attention.

The wooden chimney can be used as a memo magnet and its void can hold other pens. The house itself is the perfect paperweight to keep papers on your desk organized.

Make each day count with the all-rounded Roof Days desk calendar.

#### **DIMENSIONS**

W75 X D75 X H75mm

#### **MATERIALS**

Solid maple Solid birch Printed paper(FSC certified)