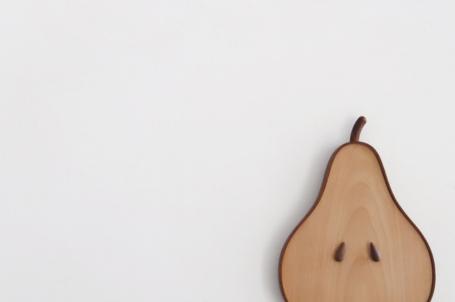

## **Pear Clock**

씨앗이 꽃을 틔우고 '어느 즈음에' 열매가 되듯이 정확히 흐르지만 정확하게 읽히고 싶지 않은 장식용 시계입니다. 씨앗두개가각자시침과분침의속도로회전하며, 시계의주인은두개의씨앗을관찰해시간의흐름을읽을수있습니다.

Inspired by time, and how flowers turn into fruits, this clock brings a unique style to the genre of timekeeping. With the art of wood bending, the delicate and timeless Pear Clock fuses both traditional craftsmanship along with modern techniques.

The two seeds represent the hour and minute hands.

You have to take the time to read the time, while enjoying the different expressions. Add a splash of whimsy to your home with this creative clock. It is a sophisticated yet fun piece of practical art that can set the mood for relaxation in your space.