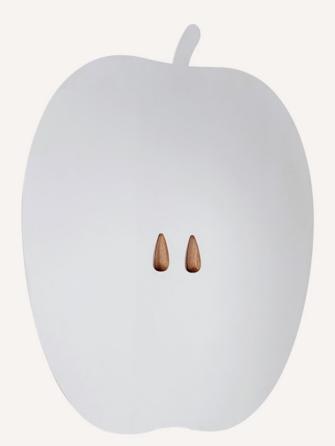

# **Big Apple**

벽에 걸어두거나 한 켠에 세워둘 수 있는 종이처럼 얇고 큼직한 사과 모양 장식 거울입니다. 공간에서 일어나는 다양한 모습들을 커다란 사과 안에 담아 볼 수 있습니다. 거울 중앙의 씨앗은 테두리 없이도 벽에 단단하게 고정할 수 있도록 고안한 뒷면 장치의 일부입니다.

How would you like an apple hanging on your wall?

Start everyday with a smile by looking into an apple shaped wall mirror.

Made with the finest polished stainless-steel, it's unbreakable and safe.

And the solid wooden apple seeds cleverly hide the anchors of the mirror.

Brighten up your smile and make your life more beautiful with the Big Apple.