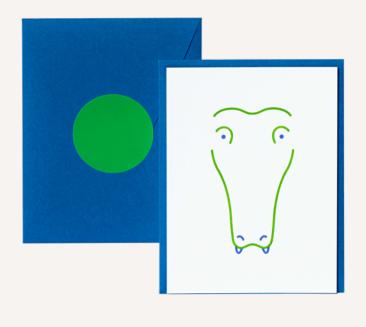

## **Animal Card**

색을 묻힌 모양 도장을 종이에 한장 한장 눌러 인쇄한 레터프레스 프린팅 엽서입니다. 그림과 색을 맞춘 단정한 사각 봉투와 원형 스티커가 함께 구성되어 있습니다.

This charming selection of letterpress cards depict expressionless animal faces with simple and clean lines. The vibrant-colored cards even come with matching stickers and envelops.

# **Animal Card**

Lion Seal

Crocodile Fox A letterpress printing postcard

21