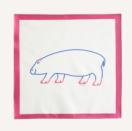

#### **MATERIALS**

Stainless-steel Solid walnut Beeswax finish

주머니에 넣어 휴대할 수 있는 그림 액자입니다. 손수건으로 사용하거나 비닐 대신 과일을 담는 장바구니로도 사용 할 수 있습니다.

Fill up your pocket with warmth or brighten up your room with Pocket Frame Hippo handkerchief.

The lovely hippo in pink boots will accompany you, wherever you go.

You can also hang it up on the wall to decorate your space. The pink framed handkerchief will make your heart melt with each glance.

#### **DIMENSIONS**

W500 X H500mm

#### **MATERIALS**

100% Cotton Printing and dyeing