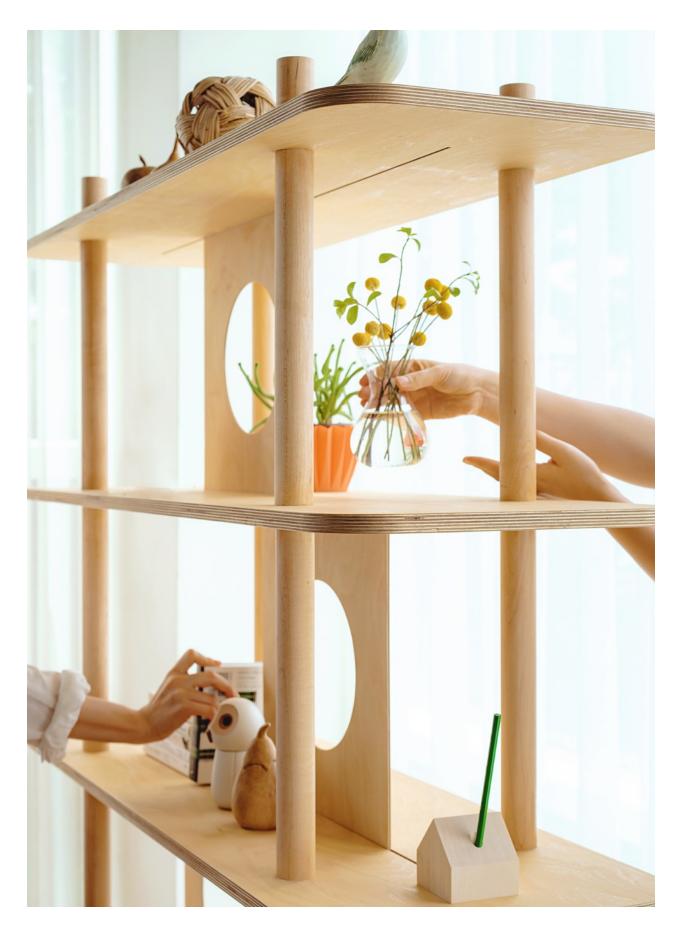

# Slidable Frame Shelf | Small

움직이는 액자형 거치대가 있는 조립형 나무 선반 입니다. 원형으로 뚫려진 나무 거치대(프레임)는 미닫이 구조로 만들어져 이동과 탈부착이 용이해 사용자가 원하는 분위기에 맞춰 파티션처럼 공간을 분리하거나, 책과 식물을 재미있게 장식할 수 있습니다. 선반은 단순한 구조로 설계되어 도구 없이 맨손으로 조립할 수 있습니다.

Slidable Frame Shelf features spacious shelves for displaying and embracing your items from all sides. Easy to assemble, the shelf can be placed anywhere in your room. It can even be the centerpiece of your space, comfortably accessible just like your chairs and tables. The shelf features slidable partitions with void-free edges that roll smoothly on rails.

Made with durable birch plywood and solid hard maple, these dividers are easily adjustable and even removable to make the combination of sizes and depths you need for your objects. Their circular centers add a decorative touch as picturesque frames, transforming your space into a gallery.