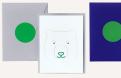

## **Animal Card**

색을 묻힌 모양 도장을 종이에 한장 한장 눌러 인쇄한 레터프레스 프린팅 엽서입니다. 그림과 색을 맞춘 단정한 사각 봉투와 원형 스티커가 함께 구성되어 있습니다.

This charming selection of letterpress cards depict expressionless animal faces with simple and clean lines. The vibrant-colored cards even come with matching stickers and envelops.

# **Animal Card**

Lion Seal

Crocodile Fox A letterpress printing postcard

21