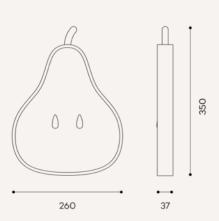

## **Pear Clock**

씨앗이 꽃을 틔우고 '어느 즈음에' 열매가 되듯이 정확히 흐르지만 정확하게 읽히고 싶지 않은 장식용 시계입니다. 씨앗두개가각자시침과분침의속도로회전하며, 시계의주인은두개의씨앗을관찰해시간의흐름을읽을수있습니다.

Inspired by time, and how flowers turn into fruits, this clock brings a unique style to the genre of timekeeping. With the art of wood bending, the delicate and timeless Pear Clock fuses both traditional craftsmanship along with modern techniques.

#### **DIMENSIONS**

W260 X D37 X H350mm