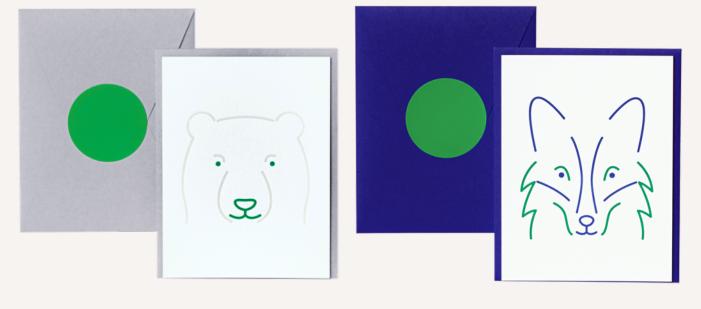

## **Animal Card**

색을 묻힌 모양 도장을 종이에 한장 한장 눌러 인쇄한 레터프레스 프린팅 엽서입니다. 그림과 색을 맞춘 단정한 사각 봉투와 원형 스티커가 함께 구성되어 있습니다.

This charming selection of letterpress cards depict expressionless animal faces with simple and clean lines. The vibrant-colored cards even come with matching stickers and envelops.

# **Animal Card**

Monkey

Raccoon

Polar bear Wolf