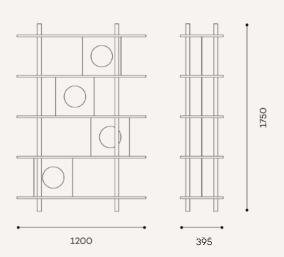

# Slidable Frame Shelf | Small

움직이는 액자형 거치대가 있는 조립형 나무 선반 입니다. 원형으로 뚫려진 나무 거치대(프레임)는 미닫이 구조로 만들어져 이동과 탈부착이 용이해 사용자가 원하는 분위기에 맞춰 파티션처럼 공간을 분리하거나, 책과 식물을 재미있게 장식할 수 있습니다. 선반은 단순한 구조로 설계되어 도구 없이 맨손으로 조립할 수 있습니다.

Slidable Frame Shelf features spacious shelves for displaying and embracing your items from all sides. Easy to assemble, the shelf can be placed anywhere in your room. It can even be the centerpiece of your space, comfortably accessible just like your chairs and tables. The shelf features slidable partitions with void-free edges that roll smoothly on rails.

Made with durable birch plywood and solid hard maple, these dividers are easily adjustable and even removable to make the combination of sizes and depths you need for your objects. Their circular centers add a decorative touch as picturesque frames, transforming your space into a gallery.

The shelf combines playful design and everyday functionality.

#### **DIMENSIONS**

W1200 X D390 X H970mm

#### **MATERIALS**

Birch plywood, oil and wax finish Solid maple, oil and wax finish