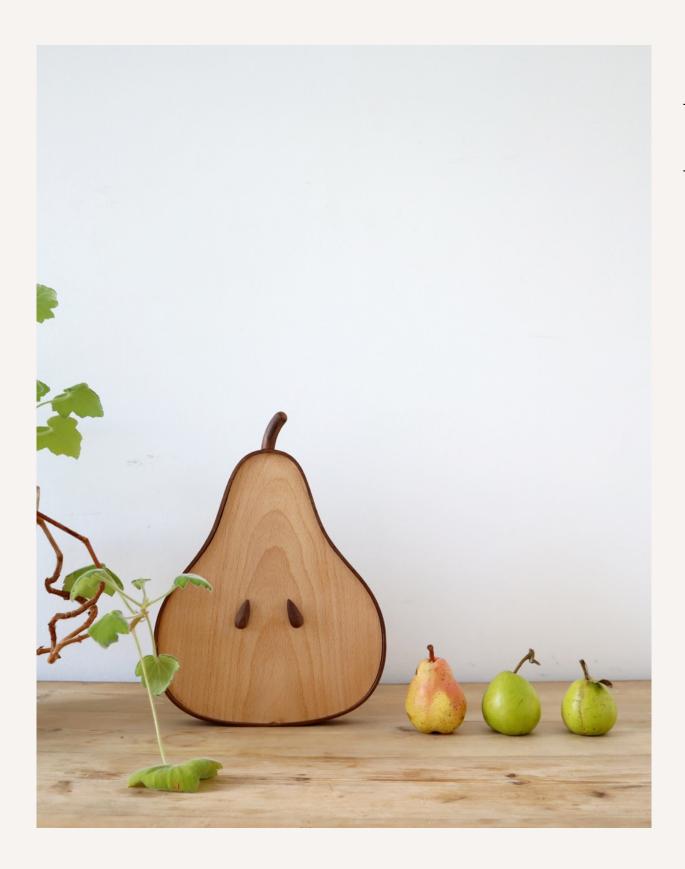

## **Pear Clock**

씨앗이 꽃을 틔우고 '어느 즈음에' 열매가 되듯이 정확히 흐르지만 정확하게 읽히고 싶지 않은 장식용 시계입니다. 씨앗두개가각자시침과분침의속도로회전하며, 시계의주인은두개의씨앗을관찰해시간의흐름을읽을수있습니다.

Inspired by time, and how flowers turn into fruits, this clock brings a unique style to the genre of timekeeping. With the art of wood bending, the delicate and timeless Pear Clock fuses both traditional craftsmanship along with modern techniques.

The two seeds represent the hour and minute hands.

You have to take the time to read the time, while enjoying the different expressions. Add a splash of whimsy to your home with this creative clock. It is a sophisticated yet fun piece of practical art that can set the mood for relaxation in your space.